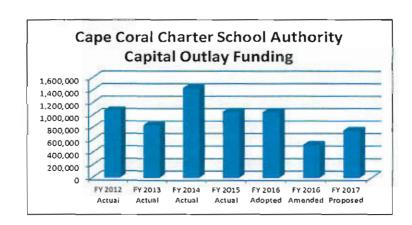

# Capital Outlay Funding by Year FY 2012 Actual \$ 1,078,301 FY 2013 Actual \$ 840,073 FY 2014 Actual \$ 1,434,050

FY 2015 Actual \$ 1,052,576 FY 2016 Adopted \$ 1,047,739 FY 2016 Amended \$ 522,247 FY 2017 Proposed \$ 749,131