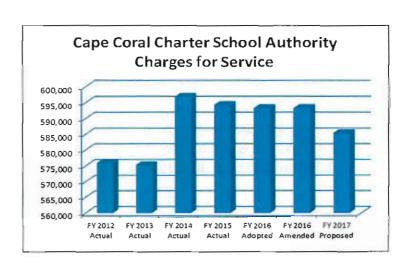

#### Charges for Service

| FY 2012 Actual   | \$ | 576,029  |
|------------------|----|----------|
| FY 2013 Actual   | \$ | 575,303  |
| FY 2014 Actual   | \$ | 596,881  |
| FY 2015 Actual   | \$ | 594, 295 |
| FY 2016 Adopted  | 5  | 593,300  |
| FY 2016 Amended  | \$ | 593,300  |
| FY 2017 Proposed | \$ | 585,400  |