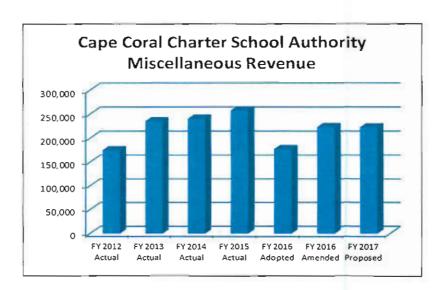

#### Miscellaneous Revenue

| FY 2012 Actual   | S  | 174,701 |
|------------------|----|---------|
| FY 2013 Actual   | S  | 234,863 |
| FY 2014 Actual   | \$ | 240,270 |
| FY 2015 Actual   | \$ | 257,448 |
| FY 2016 Adopted  | \$ | 176,929 |
| FY 2016 Amended  | \$ | 222,985 |
| FY 2017 Proposed | \$ | 222,475 |