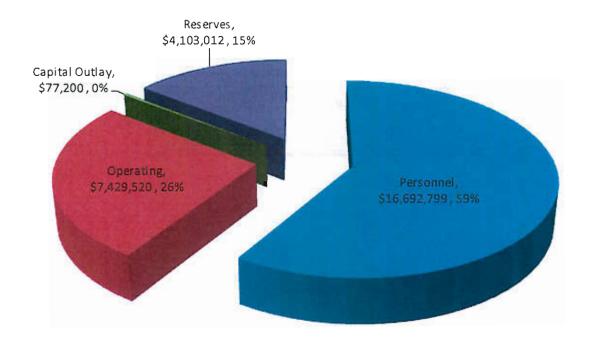

#### **EXPENDITURES**

The FY 2016-2017 Proposed Operating Budget is \$28.3 million and includes \$16.7 million in Personnel expenditures, \$7.4 million in Operating expenditures, and \$4.1 million in Reserves.

Capital Outlay expenditures account for \$77,200 which reflects an increase of \$39,300 or 103.69% over last fiscal year. This is primarily due to the increased need to replace aging equipment and the potential purchase of a new van.

#### **Expenditure Categories**

| Expenditures Category | FY 2015<br>Actual<br>Expenditures | FY 2016<br>Adopted<br>Budget | FY 2016<br>Amended<br>Budget | FY 2017<br>Proposed<br>Budget | % Change<br>FY 2016<br>Adopted | % Change<br>FY 2016<br>Amended |
|-----------------------|-----------------------------------|------------------------------|------------------------------|-------------------------------|--------------------------------|--------------------------------|
| Appropriations        |                                   |                              |                              |                               |                                |                                |
| Personnel             | \$ 15,614,927                     | \$<br>16,220,033             | \$<br>16,195,453             | \$<br>16,692,799              | 2.91%                          | 3.07%                          |
| Operating             | 7,363,966                         | 7,688,272                    | 7,708,852                    | 7,429,520                     | -3.37%                         | -3.62%                         |
| Capital Outlay        | 27,598                            | 68,000                       | 37,900                       | 77,200                        | 13.53%                         | 103.69%                        |
| Other Expenses        | -                                 | -                            | -                            | -                             | 0.00%                          | 0.00%                          |
| Reserves              | _                                 | 3,567,989                    | 2,830,523                    | 4,103,012                     | 15.00%                         | 44.96%                         |
| TOTAL USES            | \$ 23,006,491                     | \$<br>27,544,294             | \$<br>26,772,728             | \$<br>28,302,531              | 2.75%                          | 5.71%                          |