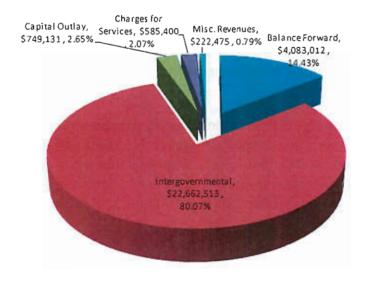

The Charter School Authority has several revenue sources, each representing a different percentage of total revenues:

|                      | FY 2016 FY 2016  |    | FY 2017    |          |            |
|----------------------|------------------|----|------------|----------|------------|
| Source               | Adopted          |    | Amended    | Proposed |            |
| Balance Forward      | \$<br>3,831,937  | \$ | 3,831,937  | \$       | 4,083,012  |
| Intergovernmental    | 21,894,389       |    | 21,602,259 |          | 22,662,513 |
| Capital Outlay       | 1,047,739        |    | 522,247    |          | 749,131    |
| Charges for Services | 593,300          |    | 593,300    |          | 585,400    |
| Misc. Revenues       | 176,929          |    | 222,985    |          | 222,475    |
| Total:               | \$<br>27,544,294 | \$ | 26,772,728 | \$       | 28,302,531 |

SOURCES Where Money Comes From FY 2016-2017 All Schools