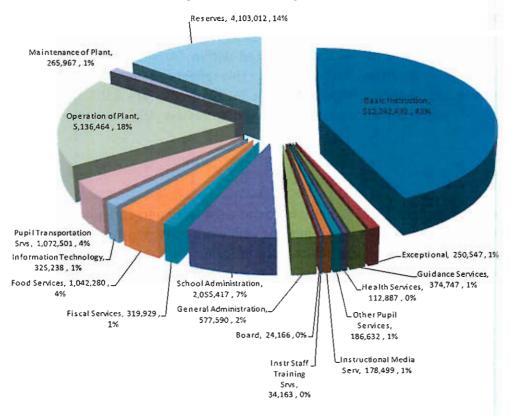

#### **EXPENDITURES**

The FY 2016-2017 Proposed Operating Budget is \$28.3 million and includes \$16.7 million in Personnel expenditures, \$7.4 million in Operating expenditures, and \$4.1 million in Reserves.

#### **Expenditure Categories**

| Expenditures Category | FY 2015<br>Actual<br>Expenditures | FY 2016<br>Adopted<br>Budget | FY 2016<br>Amended<br>Budget | FY 2017<br>Proposed<br>Budget | % Change<br>FY 2016<br>Adopted | % Change<br>FY 2016<br>Amended |
|-----------------------|-----------------------------------|------------------------------|------------------------------|-------------------------------|--------------------------------|--------------------------------|
| Appropriations        |                                   |                              |                              |                               |                                |                                |
| Personnel             | \$ 15,614,927                     | \$<br>16,220,033             | \$<br>16,195,453             | \$<br>16,692,799              | 2.91%                          | 3.07%                          |
| Operating             | 7,363,966                         | 7,688,272                    | 7,708,852                    | 7,429,520                     | -3.37%                         | -3.62%                         |
| Capital Outlay        | 27,598                            | 68,000                       | 37,900                       | 77,200                        | 13.53%                         | 103.69%                        |
| Other Expenses        | -                                 | -                            | -                            | -                             | 0.00%                          | 0.00%                          |
| Reserves              | _                                 | 3,567,989                    | 2,830,523                    | 4,103,012                     | 15.00%                         | 44.96%                         |
| TOTAL USES            | \$ 23,006,491                     | \$<br>27,544,294             | \$<br>26,772,728             | \$<br>28,302,531              | 2.75%                          | 5.71%                          |