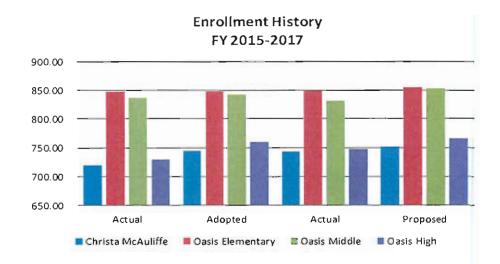

As noted on the previous page, the majority of our revenue is based on school enrollment. The following table illustrates the history of the school system's enrollment and growth over the last two years:

FY 2015-2017 Enrollment History

|                   | FY 2015  | FY 2016  | (4th Qtr) FY 2016 | FY 2017  | % Change Over   |
|-------------------|----------|----------|-------------------|----------|-----------------|
| School (FTE)      | Actual   | Adopted  | Actual            | Proposed | FY 2016 4th Qtr |
| Christa McAuliffe | 719.74   | 744.00   | 743.65            | 751.00   | 0.99%           |
| Oasis Elementary  | 847.14   | 848.00   | 850.02            | 855.00   | 0.59%           |
| Oasis Middle      | 837.55   | 843.00   | 830.89            | 853.00   | 2.66%           |
| Oasis High        | 729.00   | 760.00   | 746.61            | 765.00   | 2.46%           |
| Total:            | 3,133.43 | 3,195.00 | 3,171.17          | 3,224.00 | 1.67%           |
| VPK (FTE)         | 40.00    | 40.00    | 40.00             | 40.00    | 0.00%           |
| Total (with VPK): | 3,173.43 | 3,235.00 | 3,211.17          | 3,264.00 | 1.65%           |