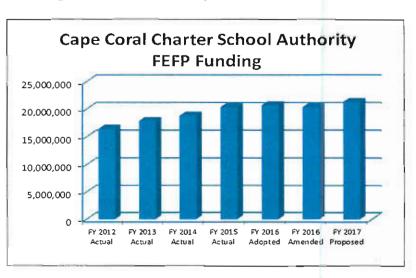

The following chart reflects FEFP Funding over the last several years:

#### FEFP Funding by Year

| FY 2012 Actual   | \$<br>16,431,439  |
|------------------|-------------------|
| FY 2013 Actual   | \$<br>17,83\$,168 |
| FY 2014 Actual   | \$<br>18,780,670  |
| FY 2015 Actual   | \$<br>20,355,976  |
| FY 2016 Adopted  | \$<br>20,667,079  |
| FY 2016 Amended  | \$<br>20,371,107  |
| FY 2017 Proposed | \$<br>21,281,518  |