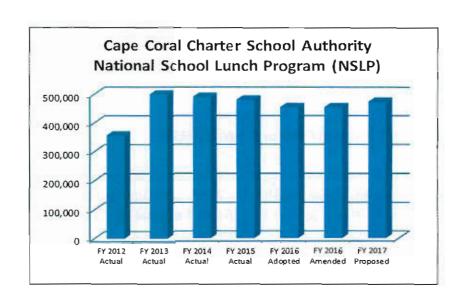

#### National School Lunch Program

While our student population is projected to increase by 52.83 fte students, applications for the National School Lunch Program (NSLP) are not yet completed by parents or the Food Services Department for the FY 2016-2017 school year. The National Lunch School Program currently services over one-third of our student population or 38%. The Food Services Group continues to experience many challenges with restrictive foods and continues to expand menu options to offer healthy selections while remaining in compliance. Due to the increased costs of goods and benefits, we will need to monitor revenues closely as this program is not meant to be subsidized.

#### National School Lunch Program

| FY 2012 Actual   | \$<br>356,999 |
|------------------|---------------|
| FY 2013 Actual   | \$<br>499,699 |
| FY 2014 Actual   | \$<br>491,037 |
| FY 2015 Actual   | \$<br>480,896 |
| FY 2016 Adopted  | \$<br>455,000 |
| FY 2016 Amended  | \$<br>455,000 |
| FY 2017 Proposed | \$<br>474,000 |